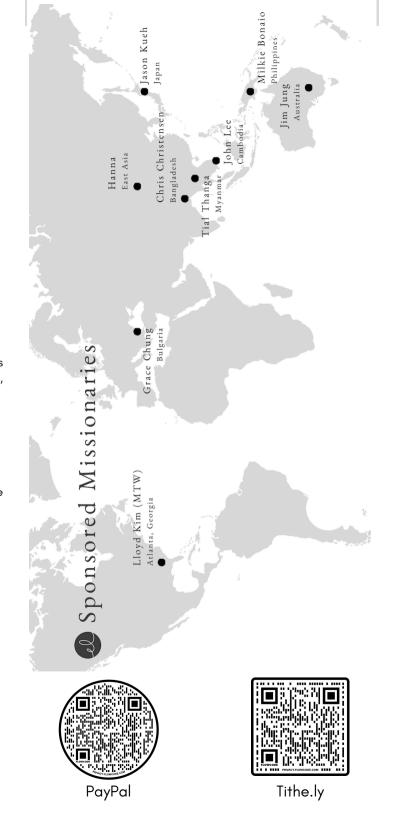

#### announcements

\*Newcomers. Please fill out our e-connect card using the QR code in the bulletin.

\*Community Groups. Fill out a connect card at elmchurch.org to get plugged in.